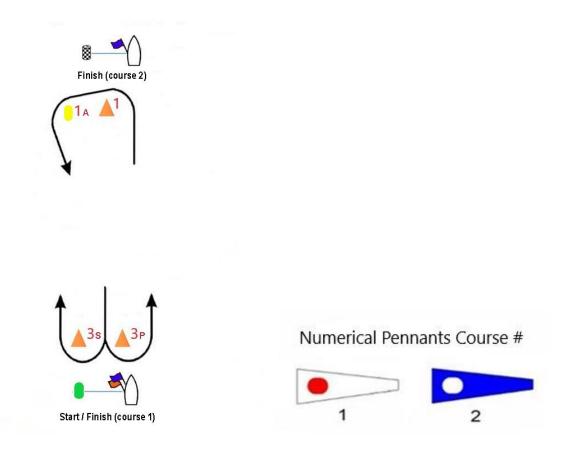

## Note – Port Course

| J/70     | Code flag         | Course to be sailed                                    |
|----------|-------------------|--------------------------------------------------------|
| Course 1 | Numeral Pennant 1 | Start – 1 – 1A* – 3s / 3p – 1 – 1A* – Finish           |
| Course 2 | Numeral Pennant 2 | Start - 1 - 1A* - 3s / 3p - 1 - 1A* - 3s / 3p - Finish |
| Course 3 | Numeral Pennant 3 | Special course communicated at competitor briefing.    |

## Laid Mark Descriptions

| Mark                                                          | Description                                | Comment        |  |
|---------------------------------------------------------------|--------------------------------------------|----------------|--|
| PIN                                                           | Green cylindrical inflatable               | Start line pin |  |
| FINISH                                                        | Black/White checked cylindrical inflatable |                |  |
| Marks 1, 2, 3                                                 | Orange truncated conical inflatable        |                |  |
| 1A                                                            | Yellow conical inflatable                  | *when laid     |  |
| Note: if mark 3s is missing, mark 3p will be rounded to port. |                                            |                |  |